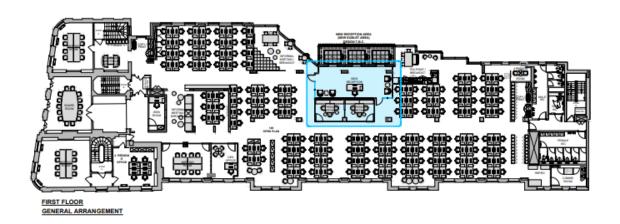

nned reception with substantial waiting/informal meeting area
- \* Sound proofed pod cast studio within the demise
- \* Roof top conference/entertaining space available 250 capacity
- \* Full catering kitchen annexed to entertaining space

**LEASE** A new lease is available for a term by arrangement.

**RENT** £77.50 per sq ft to include the benefit of furniture and fit out

**RATES** £23.00 per sq ft estimated

**SERVICE CHARGE** £20.00 per sq ft estimated

**LEGAL COSTS** Each party to be responsible for their own legal costs.

**VIEWING** By appointment through sole agents, Wiltshire Daniels

Contact Daniel Isaacs on 020 7529 5559

email: dbi@wiltshiredaniels.com





#### Click here to view Video tour 2 Marylebone Road



#### **EXISTING**



#### SUGGESTED LAYOUT WITH RECEPTION AREA







#### **GROUND FLOOR RECEPTION**



#### **FIRST FLOOR OFFICE**























### PERIOD ROOMS ON FRONT ELEVATION











#### **SOUND PROOFED POD CAST ROOM**





# TOP FLOOR (FOURTH) BREAKFAST AREA



#### **BREAKOUT EVENT SPACE**









#### **COMMERCIAL KITCHEN FACILITY**







#### **SOUTH FACING ROOF TERRACE**









#### **BASEMENT SHOWER ROOM**







# ACCESS TO PRIVATE GARDENS IN REGENTS PARK INCLUDING "NANNIES WALK" A SECRET PASSAGEWAY UNDER THE MARYLEBONE ROAD