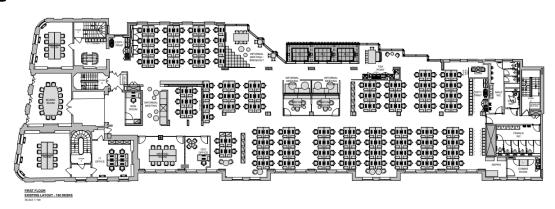

- \* Three 21-person passenger lifts
- \* Manned reception with substantial waiting/informal meeting area
- \* Sound proofed pod cast studio within the demise
- \* Roof top conference/entertaining space available 250 capacity
- \* Full catering kitchen annexed to entertaining space

**LEASE** A new lease is available for a term by arrangement.

**RENT** £77.50 per sq ft to include the benefit of furniture and fit out

**RATES** £23.00 per sq ft estimated

**SERVICE CHARGE** £20.00 per sq ft estimated

**LEGAL COSTS** Each party to be responsible for their own legal costs.

**VIEWING** By appointment through sole agents, Wiltshire Daniels

Contact Daniel Isaacs on 020 7529 5559

email: dbi@wiltshiredaniels.com





#### Click here to view Video tour 2 Marylebone Road



#### **EXISTING**



#### SUGGESTED LAYOUT WITH RECEPTION AREA







#### **GROUND FLOOR RECEPTION**



#### **FIRST FLOOR OFFICE**























### PERIOD ROOMS ON FRONT ELEVATION











#### **SOUND PROOFED POD CAST ROOM**





# TOP FLOOR (FOURTH) BREAKFAST AREA



#### **BREAKOUT EVENT SPACE**









#### **COMMERCIAL KITCHEN FACILITY**







#### **SOUTH FACING ROOF TERRACE**









#### **BASEMENT SHOWER ROOM**







# ACCESS TO PRIVATE GARDENS IN REGENTS PARK INCLUDING "NANNIES WALK" A SECRET PASSAGEWAY UNDER THE MARYLEBONE ROAD